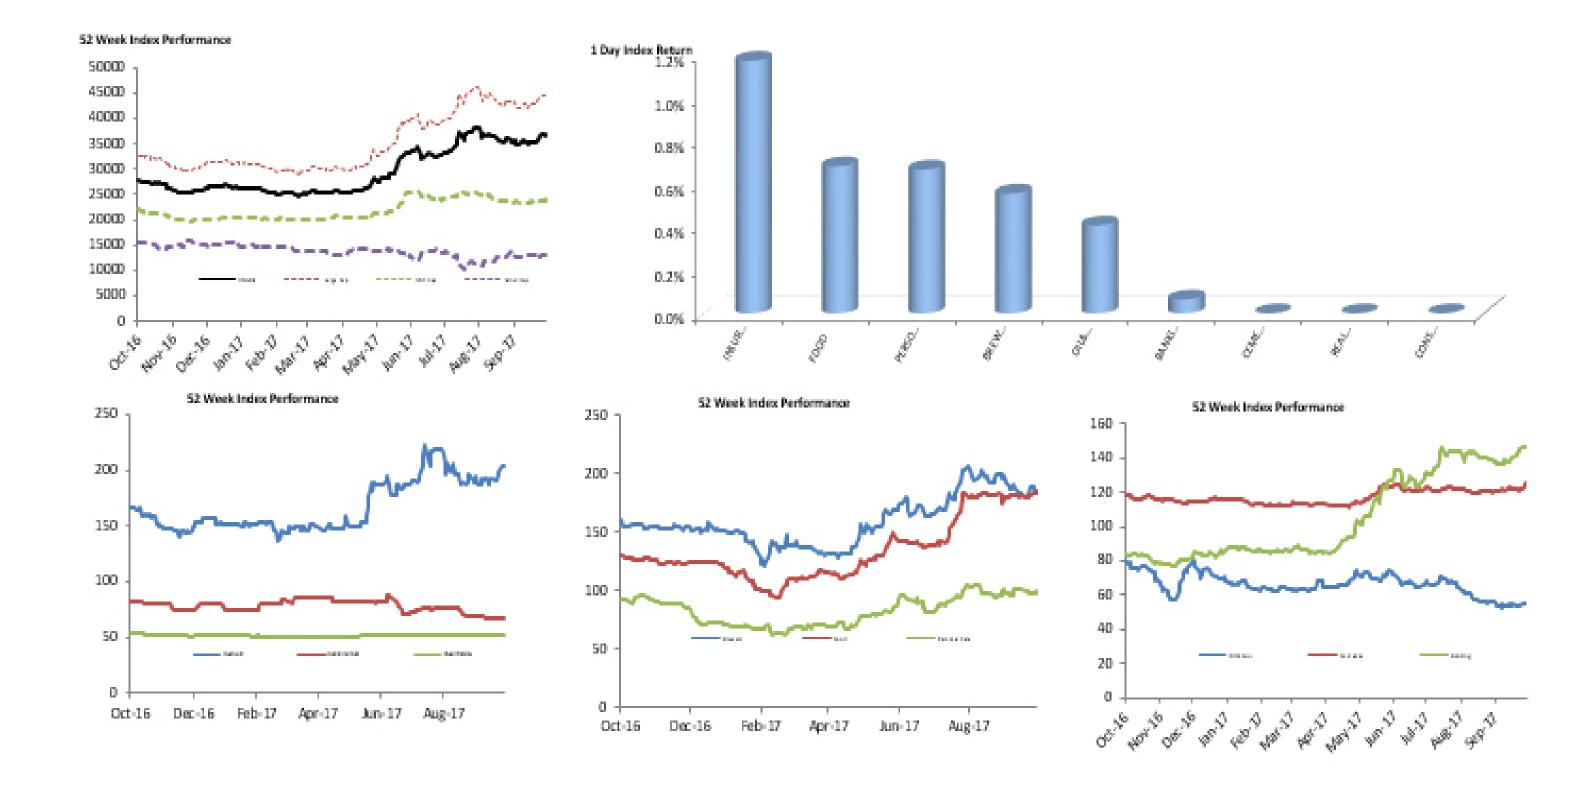

| Index Performance          |              |        |         |         |            |            |         |            |           |  |  |
|----------------------------|--------------|--------|---------|---------|------------|------------|---------|------------|-----------|--|--|
|                            |              |        |         | 52 Wk   |            |            |         |            |           |  |  |
|                            |              | 1 Wk   | 3 Month | 6 Month |            |            | 52 Wk   | Volatility | 52 Wk Max |  |  |
| ARM Sector Indices         | 1 Day Return | Return | Return  | Return  | QTD Return | YTD Return | Return  | (SD)       | Drawdown  |  |  |
| BANKING                    | 0.06%        | 1.95%  | 12.31%  | 71.36%  | 4.13%      | 72.80%     | 75.27%  | 1.29%      | -3.44%    |  |  |
| BREWERS                    | 0.55%        | 1.22%  | 11.71%  | 40.13%  | 1.05%      | 16.61%     | 15.66%  | 1.68%      | -5.71%    |  |  |
| CEMENT                     | 0.00%        | 3.94%  | 8.53%   | 35.82%  | 5.33%      | 29.27%     | 22.29%  | 1.94%      | -6.46%    |  |  |
| PERSONAL CARE              | 0.66%        | 1.25%  | 22.36%  | 44.16%  | -2.74%     | 37.18%     | 7.25%   | 1.81%      | -6.62%    |  |  |
| CONSTRUCTION               | 0.00%        | 0.00%  | -6.78%  | -21.55% | 0.00%      | -16.76%    | -18.85% | 1.26%      | -3.61%    |  |  |
| FOOD                       | 0.68%        | 2.12%  | 33.19%  | 61.01%  | 2.28%      | 48.61%     | 42.92%  | 1.35%      | -3.81%    |  |  |
| INSURANCE                  | 1.17%        | 3.62%  | 3.16%   | 10.99%  | 2.76%      | 7.96%      | 6.49%   | 0.48%      | -1.49%    |  |  |
| OIL& GAS                   | 0.41%        | 2.82%  | -15.54% | -14.78% | 1.95%      | -22.93%    | -31.86% | 1.77%      | -5.64%    |  |  |
| REAL ESTATE                | 0.00%        | 0.00%  | -0.14%  | 3.08%   | 0.35%      | 0.63%      | -1.50%  | 0.21%      | -0.73%    |  |  |
| ARM Capitalisation Indices |              |        |         |         |            |            |         |            |           |  |  |
| Large Cap (Top 10%)        | 0.18%        | 2.67%  | 12.80%  | 48.03%  | 3.84%      | 40.34%     | 36.20%  | 1.08%      | -3.16%    |  |  |
| Mid Cap (Mid 30%)          | 0.51%        | 2.50%  | -0.07%  | 16.43%  | 1.87%      | 17.64%     | 9.73%   | 0.64%      | -1.89%    |  |  |
| Small Cap (Bottom 60%)     | 0.11%        | -3.55% | -5.29%  | -2.07%  | -1.90%     | -16.64%    | -17.06% | 1.82%      | -9.34%    |  |  |